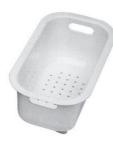

ogy, that can be offer great capiency and practicity in all the washing operations.                                                                          |
| Sliding brackets          |                                                                                                                                                                                                                                                        |

#### **TECHNICAL DATA**



#### GALLERY



#### **OPTIONAL ACCESSORIES**



Glass chopping board 8633 300



**Glass chopping board** 8631 300



HDPE Chopping board 8657 001



HPDE Twin chopping board 8644 101



Stainless steel basket 8611 000



Stainless steel plate rack 8100 303 \* only in combination with the accessory 8644 101



White bowl 8153 100



White colander 8151 100

#### **OPTIONAL AUTOMATIC WASTE FITTINGS**



Automatic waste fitting 8407 100



Automatic waste fitting 8407 000



LIRA automatic waste fitting 8407 102



LIRA automatic waste fitting 8407 103