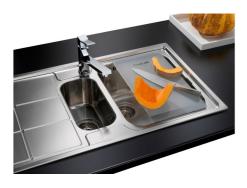

th the practical basket cap that prevents the discharge of solid parts.                                                                                                                               |
| Deep bowls                | This bowls reach an important depth, over 20 cm, thanks to the advanced production technology, that can be offer great capiency and practicity in all the washing operations.                                                                          |
| Sliding brackets          |                                                                                                                                                                                                                                                        |

#### **TECHNICAL DATA**



#### GALLERY



#### **OPTIONAL ACCESSORIES**



Glass chopping board 8633 300



**Glass chopping board** 8631 300



HDPE Chopping board 8657 001



HPDE Twin chopping board 8644 101



Stainless steel basket 8611 000



Stainless steel plate rack 8100 303 \* only in combination with the accessory 8644 101



White bowl 8153 100



White colander 8151 100

#### **OPTIONAL AUTOMATIC WASTE FITTINGS**



Automatic waste fitting 8407 100



Automatic waste fitting 8407 000



LIRA automatic waste fitting 8407 102



LIRA automatic waste fitting 8407 103